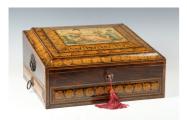

## **LOT 2510**

A fine Regency rosewood and penwork Tunbridge ware writing, sewing and artist's box, the hinged lid with a print of a mother and child within penwork borders of palmettes, the main interior with hinged writing surface, the two sides fitted with drawers, one side fitted with watercolour blocks and marble mixing dish, the other with sewing instruments, width 38cm.

Estimate: £300 - £500