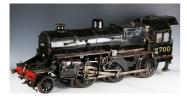

## LOT 3089

A 5-inch gauge live steam model of a 2-6-0 locomotive 2700, the cab fitted with pressure gauge, water level sight glass and controls, finished in black livery with red lining, length 98cm (no boiler certificate, damage, parts loose and missing, in need of restoration).

## **Condition Report**

3089. This engine will need restoration. Areas of paint loss, cab is loose, hinged lid for oil box is detached., various pipes in the cab not connected/loose handing down, dents to various areas of the boiler, rust on wheels, wheels are 'locked'.