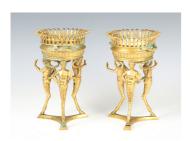

## **LOT 2504**

After the antique - a pair of early 20th century Continental gilt bronze stands, each circular top raised on satyr supports and triform bases, height 19.5cm. Note: this design was originally from a brazier excavated from the sacrarium of the House of Julia Felix, Pompeii, now in the Naples Archaeological Museum.

## **Condition Report**

2504. Some surface verdigris and a few minor casting cracks to joints. One of the three figures on both models does have a slight lean, but appears to be in the casting.

Created: Wed, 17th January 2024 12:10