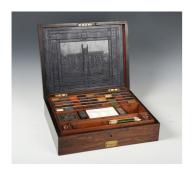

## **LOT 2524**

A fine Victorian rosewood cased artist's box by Newman's Manufactory, the crossbanded lid inset to the inside with an embossed leather maker's label, the interior fitted with watercolour cakes, mixing bowls and palettes, width 34.5cm.

## **Condition Report**

2524. Exterior is generally in good order, but does have some light scratching and a surface mark to top. The lift-out cake tray has a slightly loose side on left edge. Otherwise some fairly minor wear to interior parts, some used or damaged cakes.