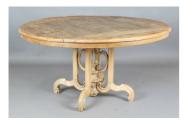

## LOT 2016

A 19th century and later pine circular breakfast table, raised on scroll legs, height 78cm, diameter 155cm.

Estimate: £120 - £180

## **Condition Report**

2016. The base appears to be late 19th century manufacture but the top is make later, albeit out of substantial reclaimed pine.

Some old historic woodworm to the reclaimed pine top, as well as some minor marks and surface cracks, but otherwise in good order.

The top is attached with some modern screws which are easily removed.

Created: Wed, 14th February 2024 15:23