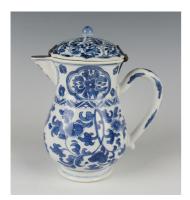

## **LOT 1048**

A Chinese blue and white export porcelain jug, Kangxi period, with matched metal mounted cover, the baluster body painted with flowers and scrolling foliage, height 18cm (restored handle and spout).

## **Condition Report**

1048. Handle has been borken and professionally restored. U shaped section of spout and rim broken out and re-glued. Cover is matched. Otherwise generally good condition. Good vibrant blue decoration.