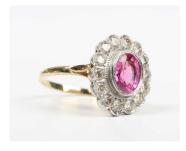

#### LOT 515

A gold, pink tourmaline and diamond oval cluster ring, collet set with the oval cut pink tourmaline within a surround of circular cut diamonds, unmarked, weight 7g, tourmaline weight approx 1.70ct, total diamond weight approx 1.00ct, ring size approx T1/2, with a case.

### **Condition Report**

A few inclusions to the tourmaline, one is surface reaching.

A few light scratches to table facet, nibbled to the table facet edge, but very minor, only visible under a 10x loupe.

Diamonds approx. SI clarity, colour K/L.

Resized in the past.

Typical light scratching to shank/setting overall.

Created: Mon, 15th April 2024 13:32