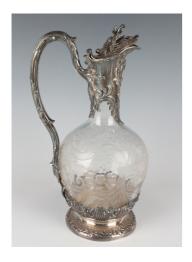

## **LOT 312**

An early 20th century French silver mounted cut glass ewer, the hinged lid with floral finial above a foliate moulded collar and cast foliate handle, the clear glass ovoid body engraved with lattice and floral filled 'C' scroll panels, above a similarly decorated circular foot, height 26.5cm.

## **Condition Report**

312. Generally good condition. Typical light surface scratches and wear, but no significant damage or repairs. Glass in good order. Hinge lid slightly wobbly. Foot has a few dents and is slightly misshapen.