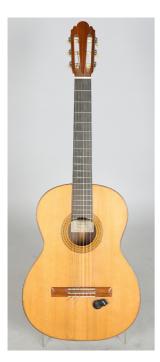

## LOT 2600

A 1966 Japanese nylon-string acoustic guitar by Masaru Kono, with spruce front and Indian rosewood back and sides, the interior label detailed 'Masaru Kono Constructor de Guitarras... No.4 1966', applied with a Shadow Allround pickup.

## **Condition Report**

2600. There is a very thin crack to the very edge of the right-hand side front lower edge and a small indented knock to the front left-hand area towards the bottom. Otherwise there is only some overall minor surface scratches and scuffs.