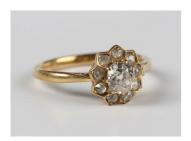

## **LOT 609**

A gold and diamond flowerhead shaped cluster ring, claw set with the principal old cut cushion shaped diamond within a surround of nine smaller cushion shaped diamonds, detailed '18ct', weight 2.8g, ring size approx L.

## **Condition Report**

609. The ring is in generally good conditions with no apparent damage or repairs. A bit dusty and dirty so would benefit from a clean. Typical light surface scratches and wear. Typical light surface abrasions to stones. Diamonds are well matched. Some small inclusions visible under x10 magnification. Central diamond approx  $5 \, \text{mm} \, x \, 4 \, \text{mm}$ 

Small diamonds each approx 2mm diameter.

Created: Mon, 17th February 2025 16:56