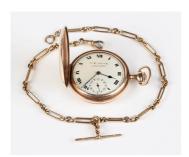

## **LOT 730**

A 9ct gold bar and oval link Albert watch chain, fitted with a 9ct gold T-bar, a 9ct gold swivel and a gold boltring, weight 28.3g, length 38cm, with a gilt metal hunting cased keyless wind gentleman's pocket watch, case diameter 5cm, with a case.

## **Condition Report**

730. The watch has typical light surface scratches and wear. The watch is not currently working. The chain is in good condition with only typical light surface scratches and wear, but no significant damage or repairs. All links with part hallmarks.