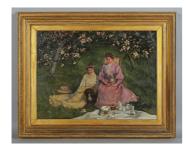

## **LOT 16**

Circle of Arthur Ambrose McEvoy - Mrs Elizabeth Jane Rule, wife of Joseph Rule of Swaffham and her daughter Sarah Emma (b.1880) with their pet spaniel and terrier, taking afternoon tea in the garden at the Orchard Tea Rooms, Grantchester, Cambridge, oil on canvas,  $77 \, \text{cm} \times 101 \, \text{cm}$ , within a gilt composition frame.