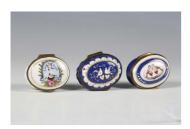

## **LOT 2345**

A group of three 18th century South Staffordshire enamel oval patch boxes, the lids all decorated with love birds, width 4.3cm.

Estimate: £150 - £250

## **Condition Report**

2345 All blue box - a few thin hairlines to the interior enamel and a distressed mirror to interior, other small minor wear.

All white box - some hairlines to the enamel around the sides and interior, loss of mirroring and crack to glass in interior of lid.

Box with blue base - some minor wear and slight loss to mirroring in interior of lid.

Created: Thu, 13th March 2025 10:02