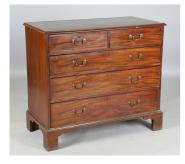

### LOT 2116

A George III mahogany chest of two short and three long drawers, height 97cm, width 109cm, depth 54cm (some faults). Estimate:  $\pm 60 - \pm 100$ 

#### **Condition Report**

2116. Section of veneer missing to rear left corner of top and a few other small edges of veneer missing on rear edge of top. Some losses to the cock beading around the edges of the drawers as well as a few small sections of veneer around edges of drawers. Some minor repairs to veneer and some overall surface scratches.