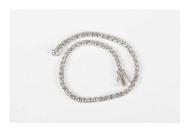

## **LOT 542**

A platinum and diamond line bracelet, claw set with a row of round brilliant cut diamonds, on a snap clasp, detailed 'Pt 950', weight 10.6g, length 20cm, with a case.

Estimate: £1,800 - £2,200

## **Condition Report**

542. Good condition, bright white sparkly diamond. Clasp is good and safety catches in good order. Length of bracelet 20cm.

This has not been officially graded, but is an approximation:

Each stone approx 0.08 - 0.1ct. 61 diamonds so between 4.9ct and 6ct in total approx.

Created: Wed, 9th April 2025 16:14