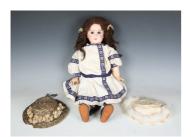

## **LOT 247**

A Tete Jumeau bisque head doll, the head printed 'Tete Jumeau 10' in red, with brown wig, cork pate, painted eyebrows and lashes, blue glass 'almond' eyes, pierced ears, painted mouth and jointed body, height 58cm, wearing a white dress with blue detail undergarments, socks and shoes (paint wear and scratch marks to the limbs and fingers, paint wear to the chin, nibbles to ear piercings).