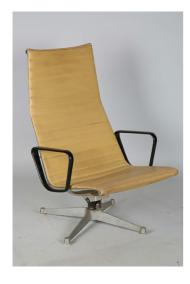

## **LOT 2100**

A mid-20th century EA 124 lounge chair, designed by Charles and Ray Eames, the tan coloured seat raised on an aluminium revolving stand, height 98cm, width 66cm, depth 77cm.

Estimate: £200 - £400

## **Condition Report**

2100. The seat has some overall age toning and light scuffs and marks. One bottom front corner is coming away slightly from the frame. Arms appear to be original, some did come with black coated arms. Some overall surface scuffs and marks to aluminium. The seat is loose on the stand, and is missing the original bolt that should hold it in place.