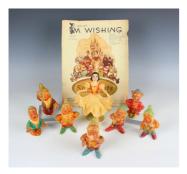

## LOT 1410

A set of Wade cellulose glazed Snow White and the Seven Dwarfs, circa 1938, style one, comprising Snow White, Bashful, Doc, Dopey, Grumpy, Happy, Sleepy and Sneezy, red and black printed and painted marks to bases, height of Snow White 16cm (some faults), together with sheet music for the song I'm Wishing from Walt Disney's Snow White and the Seven Dwarfs animated film.

## **Condition Report**

Snow White - glued repair to raised ankle. Dopey - repaired through neck. Doc - repair to one ankle.

Overall each of the figures are in poor condition with extreme degradation to the cellulose glaze overall and extensive repainting to each figure in varying degrees.