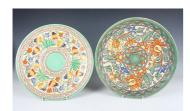

## **LOT 1456**

A Crown Ducal charger designed by Charlotte Rhead, mid 20th century, decorated in the Ankara pattern, No. 5983, diameter 32cm, together with a similar Bursley Ware charger designed by Rhead in pattern No. TL14, decorated with tulips and flowerheads, diameter 31cm.

## **Condition Report**

The Ankara charger has fine crazing to the glaze, otherwise both chargers are in good condition overall with no cracks, chips or restoration.

Both display very minor wear commensurate with age and handling.