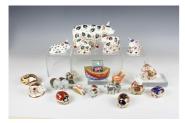

## LOT 1481

Eleven Royal Crown Derby animal paperweights, comprising Priscilla Pig - a Collectors Guild exclusive, Percy Piglet, Snuffle Piglet, Chinese New Year Piglet, Lying Pig, Pickworth Piglet for Sinclairs, Millennium Bug, two other bugs, another piglet and a mouse, each with stopper to base, together with a Royal Crown Derby Noah's Ark paperweight and eight mini Royal Crown Derby animal models, including dove, conjoined giraffes and conjoined camels, with eighteen original boxes.

## **Condition Report**

Small seated piglet and mouse are factory seconds. Otherwise each item in the lot is in good condition.

Created: Wed, 23rd April 2025 12:00