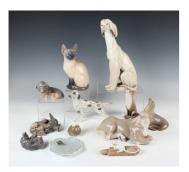

## LOT 1565

Nine Royal Copenhagen animal models, comprising Siamese cat, No. 3281, height 20cm, seal, fox looking up, four dogs and two mice, together with a Lladro resting horse, No. 1203, a Lladro Afghan Hound, No. 1069, and a Royal Copenhagen pin dish modelled as a lily pad surmounted by a frog.