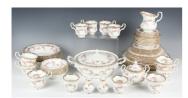

## **LOT 1438**

A Royal Albert Dimity Rose pattern part service, comprising six soup, dinner, dessert and tea plates, six cereal bowls, tureen and cover, milk jug, sucrier and cover, salt and pepper, six teacups and saucers and six coffee cups and saucers.