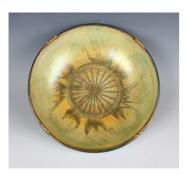

## LOT 1473

An Art Deco Gustavsberg lustre pottery circular bowl, designed by Josef Ekberg, monogrammed, gilt to the interior with a stylized foliate monogram against a lemon yellow ground, the exterior with mottled green glaze beneath four gilt merlon type protrusions to the rim, gilt printed and painted marks to base with numerals '1928', diameter 27cm.