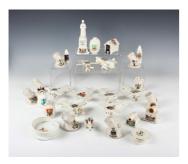

## LOT 1529

Eight assorted crested china WWI model monoplanes, including examples by Arcadian with Eastbourne crest, Corona China with Brighton crest and Carlton with Aberdeen crest, together with a group of other military related crested china models, including seven searchlights, two grenades, two caps, two bombs and three cannon (some faults).

## **Condition Report**

City of London searchlight with crack to base. Carlton Aberdeen plane missing propeller. Arcadian Bath plane missing propeller. Grafton Ipswich plane with broken propeller. Arcadian Great Yarmouth plane with firing crack to one tail wing.

Remaining items in the lot are in good condition overall.

Created: Tue, 29th April 2025 16:44