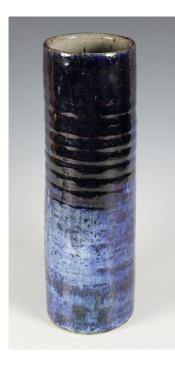

## LOT 1591

A large Derek Davis stoneware studio pottery vase, of cylindrical shape covered in a shaded cobalt blue glaze with rouge detail near the top rim, the grey glazed interior with manganese splashes, black painted marks to base, height 38.5cm.

## **Condition Report**

Very small glaze nick to top rim edge, only noticeable on closer inspection. Otherwise in good condition overall. Some typical glaze blemishes as a result of the potting process.