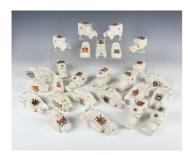

## **LOT 1530**

Ten crested china WWI tank models, including four British Tanks by Willow Art and Clifton China with City of Nottingham, Matlock Bath, Guernsey and Eastbourne crests, four crested armoured car models by Arcadian and twelve WWI crested china military ambulance.

## **Condition Report**

Willow ambulance with Sheffield crest is cracked. Savoy ambulance with Ipswich crest heavily crazed. Otherwise all items in the lot are in good condition.

Created: Wed, 30th April 2025 11:39