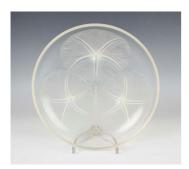

## **LOT 1812**

An Art Deco Lalique opalescent glass Volubilis pattern circular dish, pre-1945, engraved mark 'R. LALIQUE FRANCE' and pattern No. 383 to underside edge, diameter 21.5cm.

Estimate: £150 - £200

## **Condition Report**

In good condition overall with no repairs or significant damage.

There are some small digs and scratches to the interior of the bowl, and an approx 5cm long horizontal scratch to the bowl exterior just beneath the rim, with other smaller surface scratches commensurate with age and handling overall.