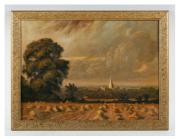

## LOT 185

Leslie Charles Boyce (British 1892-1989) - Distant view of Chichester Cathedral across harvest fields; Alpine village; Beechwood at Slindon, West Sussex; Farmstead in winter, four oils, three signed, the largest 43.5cm x 59cm, three framed (4).

## **Condition Report**

185. Chichester: board bowed, opaque varnish, needs cleaning. Alpine village: dirty, needs a clean. Slindon Beechwood, under glass, good appearance. Farmstead needs a clean

Created: Wed, 7th May 2025 14:52