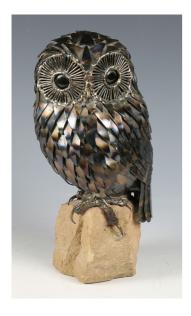

## **LOT 2501**

Tim 'Frogman' Cotterill - 'Welded Owl', a mid/late 20th century one-off anodized bronze sculpture of an owl, bearing stamped signature and dated '76, raised on a stone base, height 26.5cm, together with certificate of authenticity.

## **Condition Report**

2501. General condition appears ok, but there could be a few of the triangular mounts missing around right eye. Otherwise some minor discolouration and possible the very tips of a few mounts missing.