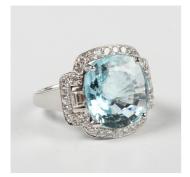

## LOT 760

A white gold, aquamarine and diamond ring, claw set with the large cushion cut aquamarine between baguette cut single stone sides within a surround of round brilliant cut diamonds, detailed '750', weight 6.1g, aquamarine weight approx 5.42ct, total diamond weight approx 0.69ct, ring size approx N, with a case.

## **Condition Report**

760. Modern ring, so condition is essentially as new.

Aquamarine is a nice colour, some small black inclusions visible under x10 magnification. Diamonds are bright and sparkly.

Created: Thu, 8th May 2025 16:14