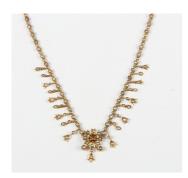

## **LOT 502**

An Edwardian gold and half-pearl set fringe necklace, the front with a flowerhead motif, otherwise set with half-pearls, detailed '9ct', on a cylindrical clasp, detailed '9ct', weight 8.8g, length 43cm (flowerhead motif lacking central gemstone).

## **Condition Report**

502. Good pretty necklace in generally good condition commensurate with age. Pearl missing to centre of main flowerhead, otherwise all other pearls appear to be present. Some slight variation of colour to pearls. All pendant tassels are present and correct. Typical light surface scratches and wear. Clasp in good working order.