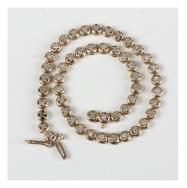

## LOT 766

A 9ct gold and diamond line bracelet, mounted with circular cut diamonds, on a snap clasp, weight 5.5g, length 20.5cm.

Estimate: £100 - £150

## **Condition Report**

766. The bracelet is relatively modern, so condition is generally very good but would certainly benefit from a clean.

Diamonds are small round brilliant cuts with some inclusions visible through x10 magnification, but ok to naked eye. Diamonds are well matched.

Clasp in good working order.

Would think it dates from the late 20th century.

Created: Thu, 8th May 2025 16:25