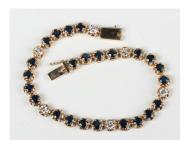

## **LOT 615**

A gold, diamond and sapphire bracelet, claw set with twenty-four circular cut sapphires, spaced with six circular cut diamonds, on a snap clasp, detailed '585', weight 15.7g, length 20.5cm.

## **Condition Report**

615. Generally good condition with no significant damage or repairs. Typical light surface scratches and wear. Clasp in good working order with safety catch.

Please note, the stones have not been professionally graded and we are unable to give full grading. 6 diamonds - each approx 0.35-0.40ct, total approx 2.1ct-2.4ct. Diamonds appear bright, white and sparkly to naked eye.

Sapphires are a similar matched size and a mid-inky blue colour.

All stones in generally good condition with typical light surface scratches/abrasions.

Created: Fri, 9th May 2025 13:11