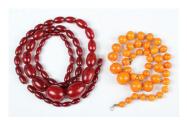

## **LOT 612**

A single row necklace of forty-one graduated spherical mottled opaque butterscotch coloured amber beads, gross weight 33.9g, length 52.5cm, diameter of largest bead 1.7cm, diameter of smallest bead 8mm, and a simulated cherry coloured graduated amber bead necklace, length 84cm.

## **Condition Report**

612. Butterscotch beads - fairly good uniform colour, many of the beads have blemishes and some minor chips. Typical light surface scratches and wear. Weight 33.9g.

Cherry beads - good condition, typical light surface scratches and wear, no claps. Weight 62.2g.