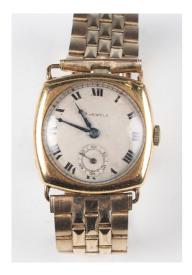

## **LOT 1028**

An 18ct gold cushion cased gentleman's wristwatch, the circular jewelled movement detailed 'Swiss Made Adjusted', the silvered dial with black Roman numerals, subsidiary seconds and blued steel hands, detailed '15 Jewels', the case back interior numbered '304812', the case back exterior presentation inscribed, import mark Chester 1924, case width 2.9cm, on a gilt metal bracelet.

## **Condition Report**

1028. The watch winds smoothly and runs, but please be aware we give no guarantees to working order or reliability of any clock or watch.

Hinge to case back is broken.

Total weight including gilt metal bracelet 60.9g.