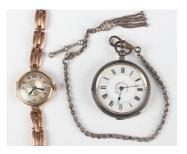

## LOT 1026

A 9ct gold circular cased lady's wristwatch with silvered dial, import mark London 1919, case diameter 2.5cm, on a gold sprung curved link expanding bracelet, detailed '9ct', total weight 20.8g, total length 16.5cm, together with a silver cased keywind open faced pocket watch, case diameter 4cm, with a plated Albert chain.