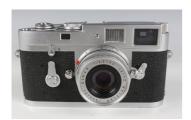

## **LOT 1209**

A Leica M2 camera, No. 989453, circa 1960, with Elmar 1:2.8/50 lens, No. 1698401, with brown leather case.

Estimate: £500 - £800

## **Condition Report**

1209 - Camera is in generally goof clean condition with only typical minor surface scratches and wear. The camera winds smoothly and fires. Shutter appears to be working at all speeds. Small speck of wear to front curtain but generally ok. Focusing is fine, rangefinder is clear, lens is free from fungus, scratches and haze. Brown leather case with typical scuffs and wear.