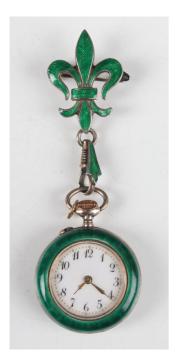

## **LOT 1133**

A Swiss .935 silver and enamelled lady's fob watch with unsigned gilt movement, the white enamelled dial with black Arabic hour numerals, the green enamelled case with gilt and silvered swallow and garland surround, case diameter 2.8cm, together with a silver and green enamelled fleur-de-lis brooch suspension, length 2.8cm (both with chips to enamel).

## **Condition Report**

1133. The watch winds and adjusts smoothly and is currently running but please be aware we give no guarantees to working order or reliability of any clock or watch.

Dial appears to be in good clean condition.

Typical scratches and wear to enamel with chip to edge of case back.

Fleur-de-lis pin with minor chip to enamel on lower scroll, otherwise in sound order.

Created: Tue, 20th May 2025 12:19