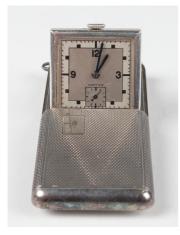

## LOT 1066

A Vertex silver rectangular cased keyless wind purse watch with unsigned jewelled movement, the signed silvered square dial with Arabic numerals and dot hour markers and subsidiary seconds, the engine turned rectangular case with sliding front, import mark London 1935, length 4.3cm.

## **Condition Report**

1066. Generally good condition.

Outer case with good crisp engine turning. Case slides open easily and hinged watch pops up as it should. Good clear hallmarks. Dial is good.

The movement winds smoothly and it starts to run, but only for 5 seconds or so before stopping, may require a service to return to reliable working order.