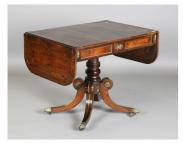

## LOT 2013

A Regency rosewood and brass inlaid sofa table, fitted with two frieze drawers and with applied gilt metal anthemion mounts, height 72cm, unextended width 91cm, depth 61cm.

Estimate: £150 - £250

## **Condition Report**

2013. Structurally the table is in reasonable condition but does have a slight warp to the top. This has resulted in some of the line inlaid border lifting in areas as well as a few repairs and loss to the crossbanding. Some of the gilt mounts have some minor loss, in particularly to the anthemion fronds.