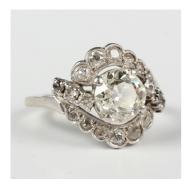

## **LOT 560**

A diamond ring, claw set with the principal old cut cushion shaped diamond within a diamond set surround in a twistover design, set with smaller cushion shaped diamonds, unmarked, weight 5.7g, principal diamond weight approx 1.3ct, clarity grade approx SI, colour grade approx K, ring size approx L.