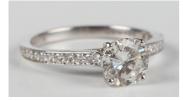

## LOT 725

A Boodles platinum and diamond ring, claw set with the principal circular cut diamond between diamond eleven stone shoulders and diamond set sides, signed and detailed 'VS1 1.0ct DIAS.25' to shank, London 2016, weight 3.6g, principal diamond weight 1.00ct, ring size M, with a Boodles case and box.

## **Condition Report**

725. The ring is in very good clean condition with only very minor surface scratches to settings, but no significant damage or repairs.

Some of the grading information is stated on the inside of the band - states 1.00ct and VS1 clarity. The colour grade is not mentioned but we would suggest approx H/I colour. No certificate with the diamond.