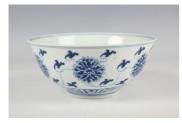

## LOT 1310

A Chinese blue and white porcelain 'Lotus' bowl, mark of Daoguang and probably of the period, of steep-sided circular form with slightly flared rim, the exterior painted with a repeated frieze of lotus flowers and scrolling tendrils, the interior with a lotus flower medallion, underglaze blue seal mark to base, diameter 16.7cm, height 7.4cm.