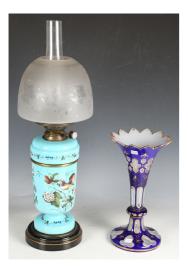

### LOT 2599

A late Victorian French turquoise opaline glass oil lamp, enamelled with a bird and butterfly amidst flowers and foliage, the removable reservoir fitted with a Hinks's Duplex mechanism, height 38cm, with an etched glass shade and chimney, together with a Bohemian blue flashed and cut glass lustre of trumpet shape with gilt details, height 31cm (lacking drops).

#### **Condition Report**

2599. All appears in good order with no chips or cracks. Just some minor surface wear.

Created: Sat, 5th July 2025 10:57