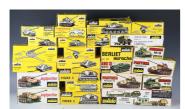

## **LOT 62**

A group of Solido military vehicles and accessories, including No. 236 Panther tank, No. 222 Tigre I tank, No. 231 Sherman M4 tank, No. 208 Char Russe Su 100 tank, No. 232 Destroyer M10 tank, two 105mm cannon, Berliet T12 tank transporter and helicopters, all boxed, and a group of Solido model tank parts etc (contents unchecked, some boxes creased, torn and scuffed).

## **Condition Report**

62. General condition of the vehicles is good. Reference numbers  $236 \times 2$ , 231, 202, 232, 222 and 228 have aerials, the remainder do not.

Created: Mon, 7th July 2025 11:42