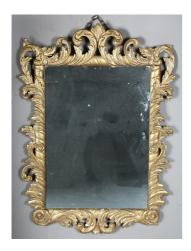

## **LOT 2012**

An early/mid-20th century Italian carved giltwood rectangular wall mirror with a finely worked foliate scroll frame, 122cm x 88cm.

Estimate: £120 - £180

## **Condition Report**

2012. Three pieces of frame are detached, but with quite clean breaks so should be easily restored. Otherwise there are some areas of loss to the gilt as well as some areas of re-touching.

An overall light clouding to plate, a few small areas of loss to the mirroring and a few scratches to the right side area of the glass.

Created: Mon, 7th July 2025 11:47