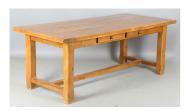

## **LOT 2024**

A late 20th century French solid oak farmhouse dining table, fitted with two frieze drawers, height 76cm, length 200cm, depth 90cm.

Estimate: £100 - £150